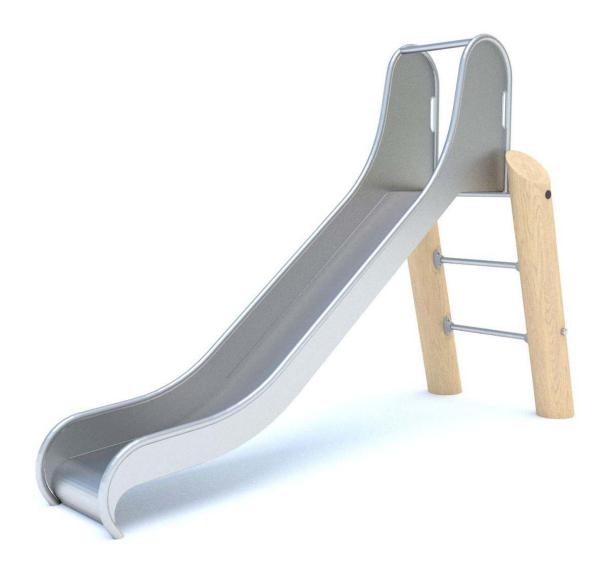

8156

## **ROBINIA PLAY**







### INFORMATION ABOUT THE PRODUCT

| Dimensions                                                                                                                       | ca.273 x 96 cm  |
|----------------------------------------------------------------------------------------------------------------------------------|-----------------|
| Safety zone                                                                                                                      | ca.630 x 396 cm |
| Overall height                                                                                                                   | ca.195 cm       |
| Free fall height                                                                                                                 | ca.120 cm       |
| Amount