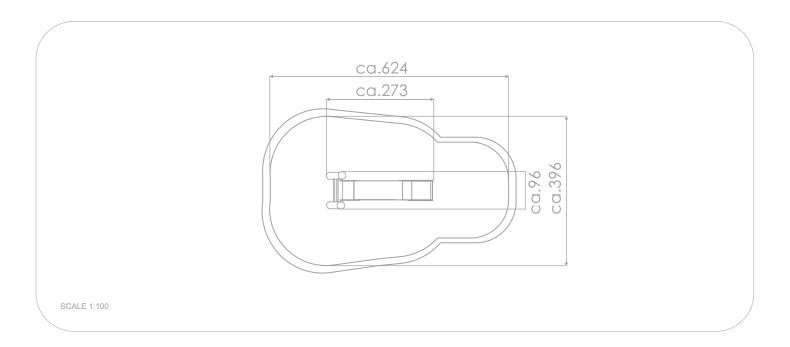

### INFORMATION ABOUT THE PRODUCT

| Dimensions                                                                                                                       | ca.273 x 96 cm  |
|----------------------------------------------------------------------------------------------------------------------------------|-----------------|
| Safety zone                                                                                                                      | ca.630 x 396 cm |
| Overall height                                                                                                                   | ca.195 cm       |
| Free fall height                                                                                                                 | ca.120 cm       |
| Amount of users                                                                                                                  | 2 persons       |
| Product complies with EN 1176-1:2017-12                                                                                          | YES             |
| Availability of spare parts                                                                                                      | YES             |
| Age range                                                                                                                        | 3-12            |
| The biggest element:                                                                                                             | 273 cm          |
| The heaviest element:                                                                                                            | 63 kg           |
| According to EN 1176-1:2017-12 norm, the product requires applying a safety surface according to the product's free fall height. |                 |