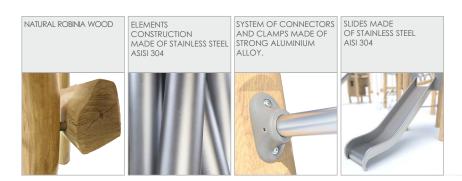

| YES             |
| Age range                                                                                                                        | 3-12            |
| The biggest element:                                                                                                             | 273 cm          |
| The heaviest element:                                                                                                            | 63 kg           |
| According to EN 1176-1:2017-12 norm, the product requires applying a safety surface according to the product's free fall height. |                 |

Visualisation is for reference only, actual appearance may vary.







# 8156

## **ROBINIA PLAY**





#### MATERIALS: